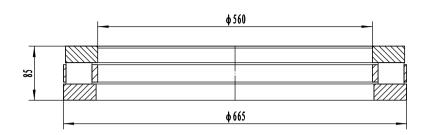

- 1 rated load: Cr= 1800 kN; Cor=11000 kN
- 2 Heat treatment according to the current standards

| 07     | cage         |  |     | brass                     |                                                                                                                                                              |      |      |    |
|--------|--------------|--|-----|---------------------------|--------------------------------------------------------------------------------------------------------------------------------------------------------------|------|------|----|
| 04     | steel roller |  |     | steel GCr15-GB/T18254     |                                                                                                                                                              |      |      |    |
| 02     | shaft washer |  |     | steel GCr15SiMn-GB/T18254 |                                                                                                                                                              |      |      |    |
| 01     | house washer |  |     | steel GCr15SiMn-GB/T18254 |                                                                                                                                                              |      |      |    |
| Serial | Name         |  | Qt; | Material                  | weight                                                                                                                                                       | (kg) | 60.5 | KG |
|        |              |  |     |                           | BGSB 358221                                                                                                                                                  |      |      |    |
|        |              |  |     | Thrust roller bearing     | Add: D1805, No. 3 Lianmeng road, Luoyang, Heman,China.<br>Postal: 471003<br>Phone: +86-379-68611678<br>Fax: +86-379-68611679<br>Bamil: seles@job-bearing.com |      |      |    |
|        |              |  |     |                           | Luoyang Jiecheng Bearing Technology Co., Ltd                                                                                                                 |      |      |    |